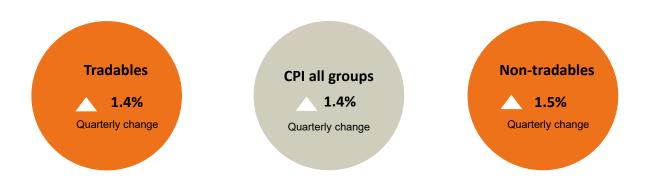

# Consumers price index annual summary December 2022 quarter







### **Upward contributions to CPI**

## Construction of new dwellings

Percentage change 14.1%

Points contribution 1.34%

### Passenger transport services

Percentage change 12.6%

Points contribution 0.65%

### **Grocery food**

Percentage change 10.2%
Points contribution 0.63%

### **Downward contributions to CPI**

### Telecommunications equipment

### Audio-visual and computing equipment

#### **Credit services**

Percentage change 2.4%
Points contribution 2.4%

# Consumers price index quarterly summary December 2022 quarter



### **Upward contributions to CPI**

#### Passenger transport services

Percentage change 14.9%

Points contribution 0.41%

# Construction of new dwellings

Percentage change 2.1%

Points contribution 0.20%

### **Grocery food**

Percentage change ▲ 3.3%

Points contribution<sup>1</sup> ▲ 0.20%

### Private transport supplies and services

**Downward contributions to CPI** 

### Fruit and vegetables

Percentage change 
▼ 5.4%

Points contribution¹ ▼ 0.14%

#### Other miscellaneous services

Percentage change 1.7%

Points contribution 1 0.03%

1. Percentage points contribution shows the contribution to the overall quarterly percentage change of the all groups CPI.

Stats NZ