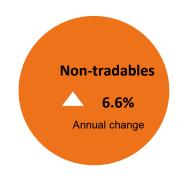

# Consumers price index annual summary December 2022 quarter







### **Upward contributions to CPI**

## Construction of new dwellings

Percentage change 14.1%

Points contribution 1.34%

### Passenger transport services

Percentage change 12.6%

Points contribution 0.65%

### **Grocery food**

Percentage change 10.2%
Points contribution 0.63%

### **Downward contributions to CPI**

### Telecommunications equipment

### Audio-visual and computing equipment

#### **Credit services**

Percentage change 2.4%
Points contribution 2.4%

# Consumers price index quarterly summary December 2022 quarter



### **Upward contributions to CPI**

#### Passenger transport services

Percentage change 14.9%

Points contribution 0.41%

# Construction of new dwellings

Percentage change 2.1%

Points contribution 0.20%

### **Grocery food**

Percentage change ▲ 3.3%

Poi