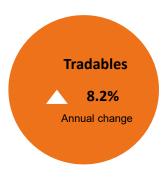

# Consumers price index annual summary December 2022 quarter







### **Upward contributions to CPI**

## Construction of new dwellings

Percentage change 14.1%

Points contribution 1.34%

### Passenger transport services

Percentage change 12.6%

Points contribution 0.65%

### **Grocery food**

Percentage change 10.2%
Points contribution 0.63%

### **Downward contributions to CPI**

### Telecommunications equipment

### Audio-visual and computing equipment

#### **Credit services**

Percentage change 2.4%
Points contribution 2.4%

# Consumers price index quarterly summary December 2022 quarter



### **Upward contributions to CPI**

#### Passenger transport services

Percentage change 14.9%

Points contribution 0.41%

# Construction of new dwellings

Percentage change 2.1%

Points contribution 0.20%

### **Grocery food**

Percentage change ▲ 3.3%