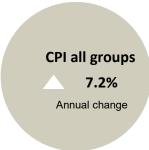

# Consumers price index annual summary December 2022 quarter







### **Upward contributions to CPI**

## Construction of new dwellings

Percentage change 14.1%

Points contribution 1.34%

### Passenger transport services

Percentage change 12.6%

Points contribution 0.65%

### **Grocery food**

Percentage change 10.2%
Points contribution 0.63%

### **Downward contributions to CPI**

### Telecommunications equipment

### Audio-visual and computing equipment

#### **Credit services**

Percentage change 2.4%
Points contribution 2.4%

# Consumers price index quarterly summary December 2022 quarter



### **Upward contributions to CPI**

#### Passenger transport services

Percentage change 14.9%

Points contribution 0.41%

# Construction of new dwellings

Percentage change 2.1%

Points contribution 0.20%

### **Grocery food**

Percentage change ▲ 3.3%

P