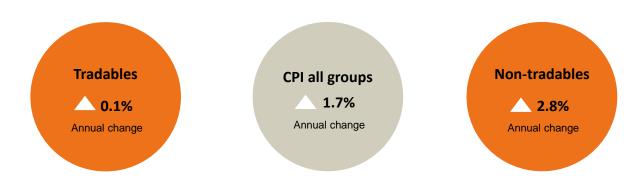

# Consumers price index annual summary June 2019 quarter



### **Upward contributions to CPI**

### Actual rentals for housing

Percentage change 2.5%

Points contribution<sup>1</sup> 0.24%

### **Cigarettes and tobacco**

Percentage change  $\wedge$  7.7% Points contribution<sup>1</sup>  $\wedge$  0.22%

### Purchase of housing

Percentage change  $\triangle$  3.5% Points contribution<sup>1</sup>  $\triangle$  0.19%

### Telecommunication equipment

**Downward contributions to CPI** 

Percentage change 24%
Points contribution<sup>1</sup> 0.13%

### Audio-visual equipment<sup>2</sup>

Percentage change 

✓ 11%

Points contribution¹ ✓ 0.10%

#### **Purchase of vehicles**

Percentage change 2.0%

Points contribution 2 0.09%

- 1. Percentage points contribution shows the contribution to the overall annual percentage change of the all groups CPI.
-