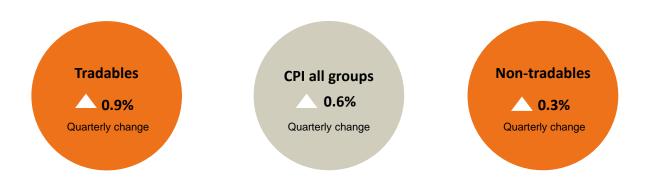

**Cigarettes and tobacco**

Percentage change  $\wedge$  7.7% Points contribution<sup>1</sup>  $\wedge$  0.22%

### Purchase of housing

Percentage change  $\triangle$  3.5% Points contribution<sup>1</sup>  $\triangle$  0.19%

### Telecommunication equipment

**Downward contributions to CPI** 

Percentage change 24%
Points contribution<sup>1</sup> 0.13%

### Audio-visual equipment<sup>2</sup>

Percentage change 

✓ 11%

Points contribution¹ ✓ 0.10%

#### **Purchase of vehicles**

Percentage change 2.0%

Points contribution 2 0.09%

- 1. Percentage points contribution shows the contribution to the overall annual percentage change of the all groups CPI.
- 2. Refers to the 'Audio-visual and computing equipment' subgroup.

Stats NZ

# Consumers price index quarterly summary June 2019 quarter



### **Upward contributions to CPI**



### **Actual rentals for housing**

Percentage change 1.0%

Points contribution 0.09%

### Ready-to-eat food

Percentage change 1.6%

Points contribution 0.05%

### **Downward contributions to CPI**

### Purchase of second-hand motor cars

Percentage change 3.9%

Points contribution 0.09%

### **Domestic air transport**

Percentage change 

✓ 13%

Points contribution¹ 

✓ 0.07%

### Road passenger transport

Percentage change 

✓ 13%

Points contribution¹ ✓ 0.06%

1. Percentage points contribution shows the contribution to the overall quarterly percentage change of the all groups CPI.

Stats NZ