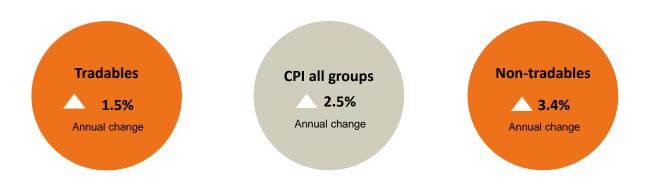

# Consumers price index annual summary March 2020 quarter



# **Upward contributions to CPI**

## Actual rentals for housing

Percentage change  $\triangle$  3.7% Points contribution<sup>1</sup>  $\triangle$  0.35%

# **Cigarettes and tobacco**

Percentage change ▲ 11.2% Points contribution<sup>1</sup> ▲ 0.34%

### Petrol

Percentage change 4.2%

Points contribution 0.18%

## **Downward contributions to CPI**

### **Telecommunication services**

Percentage change 

▼ 3.2%

Points contribution¹ ▼ 0.08%

### Purchase of new motor cars

Percentage change 3.2%
Points contribution 0.06%

### **Audio-visual equipment**

Percentage change 16.3% Points contribution 0.05%

1. Percentage points contribution shows the contribution to the overall annual percentage change of the all groups CPI.

Stats NZ

# Consumers price index quarterly summary March 2020 q