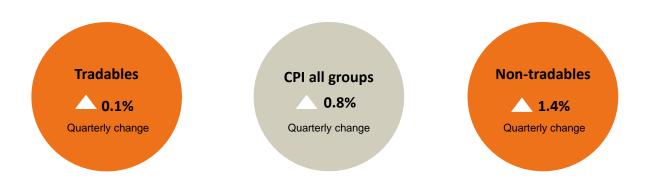

ward contributions to CPI**

## Actual rentals for housing

Percentage change  $\triangle$  3.7% Points contribution<sup>1</sup>  $\triangle$  0.35%

# **Cigarettes and tobacco**

Percentage change ▲ 11.2% Points contribution<sup>1</sup> ▲ 0.34%

### Petrol

Percentage change 4.2%

Points contribution 0.18%

## **Downward contributions to CPI**

### **Telecommunication services**

Percentage change 

▼ 3.2%

Points contribution¹ ▼ 0.08%

### Purchase of new motor cars

Percentage change 3.2%
Points contribution 0.06%

### **Audio-visual equipment**

Percentage change 16.3% Points contribution 0.05%

1. Percentage points contribution shows the contribution to the overall annual percentage change of the all groups CPI.

Stats NZ

# Consumers price index quarterly summary March 2020 quarter



## **Upward contributions to CPI**



Cigarettes and tobacco

Percentage change 11.1%
Points contribution<sup>1</sup> 0.33%

## **Actual rentals for housing**

Percentage change 1.2%
Points contribution 0.12%

#### Fruit

Percentage change ▲ 7.6%

Points contribution<sup>1</sup> ▲ 0.08%

## **Downward contributions to CPI**

#### **International airfares**

Percentage change 10.9% 
Points contribution 0.20%

### Petrol

Percentage change 

✓ 2.3%

Points contribution¹ 

✓ 0.11%

## **Audio-visual equipment**

Percentage change 

✓ 11.7%

Points contribution¹ ✓ 0.03%

1. Percentage points contribution shows the contribution to the overall quarterly percentage change of the all groups CPI.

Stats NZ